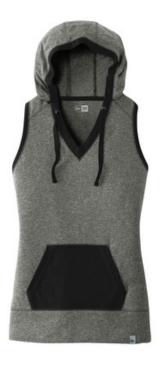

# New Era<sup>®</sup> Ladies Heritage Blend Hoodie Tank. LNEA106

With its longer length, this extra-soft hoodie tank has an all-star look.

- 4.4-ounce, 60/40 ring spun combed cotton/poly, 30 singles
- Heat transfer label for tag-free comfort
- Twill drawcords with black nickel grommets
- Front pouch pocket
- Woven New Era badge at hem